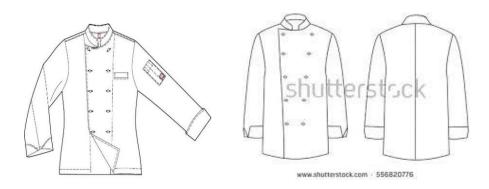

## **Food Production & Bakery Practical:**

a. Chef coat: 2 nos

Colour – white, Material: Drill, sanforized, Tailoring: With overlap in front. Deep narrow pocket in front and on one sleeve. Refer sketch.