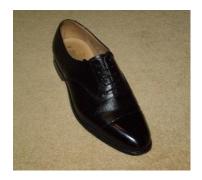

## **F&B Service Practical:**

- a. Pants(one): Black Suiting. Formal. Straight cut with a Pleat on either side. Side pockets and back pockets
- b. **Black half apron (one)** with front pocket
- c. White full sleeved shirt(2 nos)
- d. Black bow tie(One)
- e. Waiter's cloth -2 nos
- f. <u>Serviettes</u> Damask white 45 cms \* 45 cms **4 nos.**
- g. Black socks
- **h.** <u>Black Oxford Shoes</u> (Boys) Closed <u>shoes</u> not more than 2-inch heel (Girls)
- i. Bottle Opener(one)
- j. <u>Lighter(one)</u>