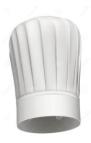

e. <u>Chef cap(2 nos)</u> - Pleeted cloth chef cap

f. Black socks.(4-nos)- Cotton or Woolen

- g. Black Safety shoes
- h. Kitchen cloth(2 nos)— white cotton

- i. <u>Kitchen Cleaning cloth (2 nos)</u>— Green & White Checked Cotton
- j. Tool kit (Refer Format D)