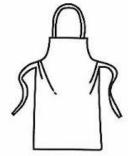

- **b.** <u>Black Pants (2 nos)-</u> Formals (pencil fit, low waste, etc. are not allowed)
- **c. Apron** (2 nos) White Drill Material. Sanforized.
- **d.** Scarf (2 nos): Triangular –Red and White Checked  $90 \text{ cms} \times 60 \text{ cms} \times 60 \text{ cms}$ .